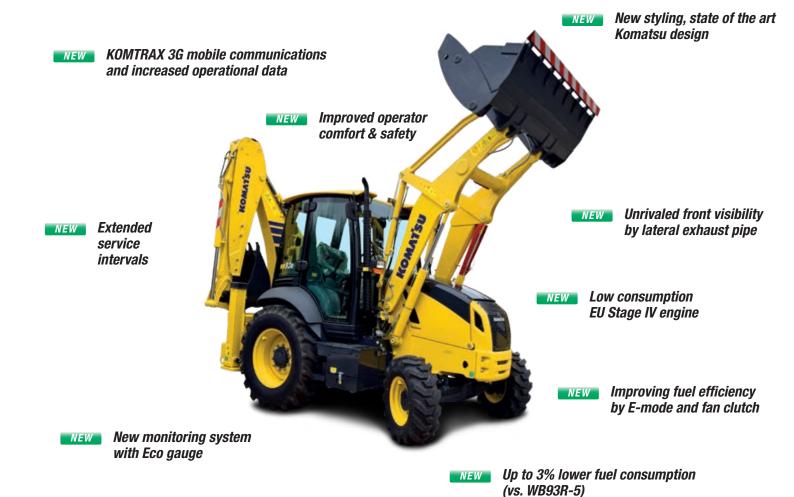

#### **ENVIRONMENT**

| Engine emissions | Fully complies with EU Stage IV |
|------------------|---------------------------------|
|                  | exhaust emission regulations    |