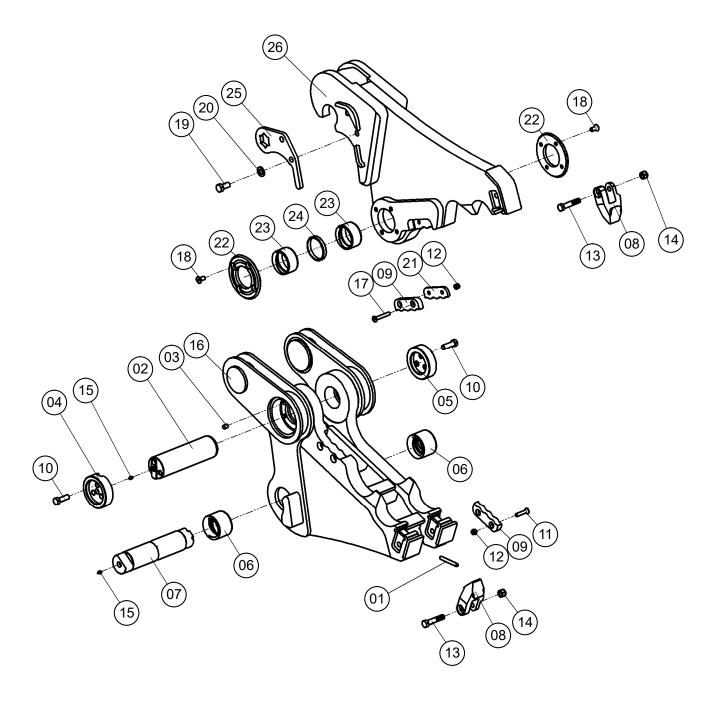

#### **CRUSHER FRAME ASSEMBLY**

| ITEM | PART NO.      | PART NAME                       | Q'TY | REMARKS        |
|------|---------------|---------------------------------|------|----------------|
| 01   | VM19ER-08508  | DISC WASHER                     | 13   | M12            |
| 02   | 101022-12020  | HEXAGON BOLT                    | 13   | M12 X 20 8.8   |
| 03   | VXB6ER-02502  | COVER                           | 2    |                |
| 04   | VMX25ER-02501 | FLAT WASHER                     | 1    |                |
| 05   | VMX17ER-02502 | SAFETY PIN                      | 1    |                |
| 06   | VS30E-02508   | GREASE NIPPLE                   | 6    |                |
| 07   | VR15ER-02503  | HEXAGON BOLT                    | 1    |                |
| 08   | HB3R-81114E   | DISC WASHER                     | 1    | M24            |
| 09   | VS30E-02506   | SELF LOCKING NUT                | 1    |                |
| 10   | VMX10ER-02507 | WRENCH                          | 1    |                |
| 11   | VMX25ER-02509 | BUFFER                          | 1    |                |
| 12   | VMX13ER-02501 | FRAME ASSEMBLY                  | 1    |                |
| 13   | V4-02516      | SELF LOCKING NUT                | 1    |                |
| 14   | VR26ER-02618  | HEXAGON BOLT                    | 1    |                |
| 15   | VMX13ER-02502 | CYLINDER ROD PIN                | 1    |                |
| 16   | VX26ER-02516  | DISC WASHER                     | 2    | M14            |
| 17   | VMX13ER-02503 | SPRING PIN                      | 1    |                |
| 18   | VXS25ER-02509 | HEXAGON BOLT                    | 2    |                |
| 19   | VMX13ER-02504 | CYLINDER PIN                    | 1    |                |
| 20   | VMX13ER-91001 | HYDRAULIC CYLINDER              | 1    | SEE PAGE 02-01 |
| 21   | VR15ER-02513  | HEXAGON BOLT                    | 12   |                |
| 22   | VX100ER-03509 | DISC WASHER                     | 12   |                |
| 23   | VR15ER-02514  | SELF LOCKING NUT                | 14   |                |
| 24   | VR15ER-02512  | HEXAGON BOLT                    | 26   |                |
| 25   | VMX17ER-02508 | HEXAGON BOLT                    | 2    |                |
| 26   | VR15ER-93001  | SWIVEL BEARING                  | 1    |                |
| 27   | VR26ER2-02506 | COTTER PIN                      | 1    |                |
| 28   | NORDLOCK 12   | DISC WASHER                     | 4    | M12            |
| 29   | VMX17ER-02504 | COVER                           | 1    |                |
| 30   | VMX17ER-02505 | COVER                           | 1    |                |
| 31   | VMX17ER-02506 | COVER                           | 1    |                |
| 32   | VMX17ER-02503 | SAFETY PIN                      | 1    |                |
| 33   | VXS20ER-02509 | FLAT TOP BRACKET                | 1    |                |
| 34   | VR7ER-94001   | HYDRAULIC SWIVEL JOINT ASSEMBLY | 1    |                |
| 35   | 101032-12035  | HEXAGON BOLT                    | 4    | M12 X 35 10.9  |
| **   | VMX13ER-91011 | CYLINDER SEAL KIT               | **   |                |
| **   | VR7ER-94011   | HYDRAULIC SWIVEL JOINT SEAL KIT | **   |                |

#### PRIMARY (P) JAW ASSEMBLY

| ITEM | PART NO.      | PART NAME         | Q'TY | REMARKS       |
|------|---------------|-------------------|------|---------------|
| 01   | V50P-02809    | SPRING PIN        | 1    |               |
| 02   | VXS20ER-02501 | JAW PIVOT PIN     | 1    |               |
| 03   | VMX25ER-02705 | DOWEL PIN         | 4    |               |
| 04   | VMX13ER-02701 | PIN COVER         | 1    |               |
| 05   | VMX13ER-02702 | PIN COVER         | 1    |               |
| 06   | V22P-02801    | BUSHING           | 2    |               |
| 07   | VMX13ER-02703 | PIN               | 1    |               |
| 08   | VMX22ER-02856 | тоотн             | 3    |               |
| 09   | V22S-02804    | CUTTER BLADE      | 2    |               |
| 10   | 101032-18055  | HEXAGON BOLT      | 6    | M18 X 55 10.9 |
| 11   | V4C-02805     | COUNTERSUNK SCREW | 2    |               |
| 12   | V4-02516      | SELF-LOCKING NUT  | 4    |               |
| 13   | VMX22ER-02857 | HEXAGON BOLT      | 3    |               |
| 14   | VMX22ER-02855 | SELF-LOCKING NUT  | 3    |               |
| 15   | VS30E-02508   | GREASE NIPPLE     | 2    |               |
| 16   | VMX13ER-02704 | JAW               | 1    |               |
| 17   | V26S-02805    | COUNTERSUNK SCREW | 2    |               |
| 18   | VM16ER-02507  | COUNTERSUNK SCREW | 8    |               |
| 19   | VR15ER-02503  | HEXAGON BOLT      | 2    |               |
| 20   | HB3R-81114E   | DISC WASHER       | 2    |               |
| 21   | VMX13ER-02705 | SHIM              | 1    |               |
| 22   | VS9E-02507    | RETAINING PLATE   | 2    |               |
| 23   | VMX13ER-02706 | BUSHING           | 2    |               |
| 24   | VXS20ER-02504 | SPACER            | 1    |               |
| 25   | VMX10ER-02704 | WRENCH            | 1    |               |
| 26   | VMX13ER-02707 | JAW               | 1    |               |
|      |               |                   |      |               |
|      |               |                   |      |               |
|      |               |                   |      |               |
|      |               |                   |      |               |
|      |               |                   |      |               |
|      |               |                   |      |               |
|      |               |                   |      |               |
|      |               |                   |      |               |
|      |               |                   |      |               |
|      |               |                   |      |               |
|      |               |                   |      |               |
|      | •             | ·                 | -    | ·             |