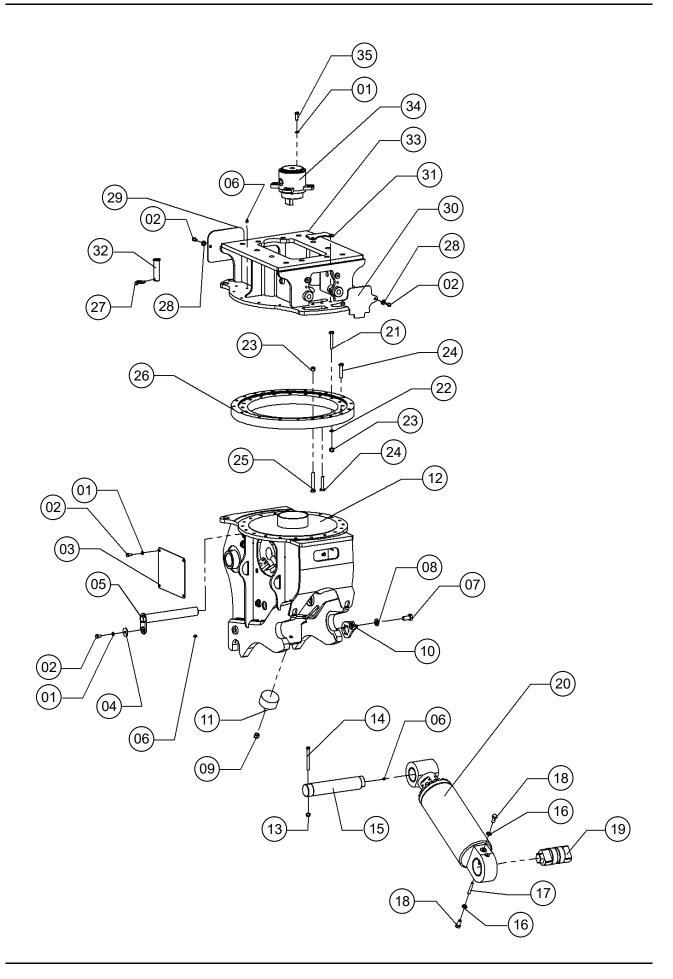

#### **CRUSHER FRAME ASSEMBLY**

| ITEM | PART NO.      | PART NAME                       | Q'TY | REMARKS        |
|------|---------------|---------------------------------|------|----------------|
| 01   | VM19ER-08508  | DISC WASHER                     | 13   | M12            |
| 02   | 101022-12020  | HEXAGON BOLT                    | 13   | M12 X 20 8.8   |
| 03   | VXB6ER-02502  | COVER                           | 2    |                |
| 04   | VMX25ER-02501 | FLAT WASHER                     | 1    |                |
| 05   | VMX17ER-02502 | SAFETY PIN                      | 1    |                |
| 06   | VS30E-02508   | GREASE NIPPLE                   | 6    |                |
| 07   | VR15ER-02503  | HEXAGON BOLT                    | 1    |                |
| 08   | HB3R-81114E   | DISC WASHER                     | 1    | M24            |
| 09   | VS30E-02506   | SELF LOCKING NUT                | 1    |                |
| 10   | VMX10ER-02507 | WRENCH                          | 1    |                |
| 11   | VMX25ER-02509 | BUFFER                          | 1    |                |
| 12   | VMX13ER-02501 | FRAME ASSEMBLY                  | 1    |                |
| 13   | V4-02516      | SELF LOCKING NUT                | 1    |                |
| 14   | VR26ER-02618  | HEXAGON BOLT                    | 1    |                |
| 15   | VMX13ER-02502 | CYLINDER ROD PIN                | 1    |                |
| 16   | VX26ER-02516  | DISC WASHER                     | 2    | M14            |
| 17   | VMX13ER-02503 | SPRING PIN                      | 1    |                |
| 18   | VXS25ER-02509 | HEXAGON BOLT                    | 2    |                |
| 19   | VMX13ER-02504 | CYLINDER PIN                    | 1    |                |
| 20   | VMX13ER-91001 | HYDRAULIC CYLINDER              | 1    | SEE PAGE 02-01 |
| 21   | VR15ER-02513  | HEXAGON BOLT                    | 12   |                |
| 22   | VX100ER-03509 | DISC WASHER                     | 12   |                |
| 23   | VR15ER-02514  | SELF LOCKING NUT                | 14   |                |
| 24   | VR15ER-02512  | HEXAGON BOLT                    | 26   |                |
| 25   | VMX17ER-02508 | HEXAGON BOLT                    | 2    |                |
| 26   | VR15ER-93001  | SWIVEL BEARING                  | 1    |                |
| 27   | VR26ER2-02506 | COTTER PIN                      | 1    |                |
| 28   | NORDLOCK 12   | DISC WASHER                     | 4    | M12            |
| 29   | VMX17ER-02504 | COVER                           | 1    |                |
| 30   | VMX17ER-02505 | COVER                           | 1    |                |
| 31   | VMX17ER-02506 | COVER                           | 1    |                |
| 32   | VMX17ER-02503 | SAFETY PIN                      | 1    |                |
| 33   | VXS20ER-02509 | FLAT TOP BRACKET                | 1    |                |
| 34   | VR7ER-94001   | HYDRAULIC SWIVEL JOINT ASSEMBLY | 1    |                |
| 35   | 101032-12035  | HEXAGON BOLT                    | 4    | M12 X 35 10.9  |
| **   | VMX13ER-91011 | CYLINDER SEAL KIT               | **   |                |
| **   | VR7ER-94011   | HYDRAULIC SWIVEL JOINT SEAL KIT | **   |                |