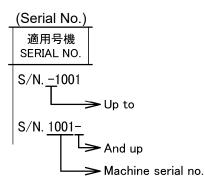

⑤ Serial No. ..... Serial No. in which this part is used is as shown in the following example:

6 Remarks ...... The marks and part numbers in the Remarks column are described below.

| A                         | ·Replaceable common part and following part no.           |
|---------------------------|-----------------------------------------------------------|
| B                         | ·Represents that this part is not supplied as a single    |
|                           | part; however, it is supplied as a set.                   |
| С                         | Represents that this part is not supplied as a single     |
|                           | part.                                                     |
|                           | When an assembly including this part is supplied, the     |
|                           | parts after this mark are supplied. When no parts are     |
|                           | given after this mark, the components of this part are    |
|                           | supplied.                                                 |
| D                         | · This part is no longer manufactured due to an incorrect |
|                           | part number or a change and supplying this part is        |
|                           | discontinued. When a substitute can be supplied, the      |
|                           | part after this mark is supplied.                         |
| O Page The left side of " | - " (hyphen) shows consecutive numbers in each unit.      |
| The right side sho        | ows consecutive numbers of drawings/lists in each unit.   |