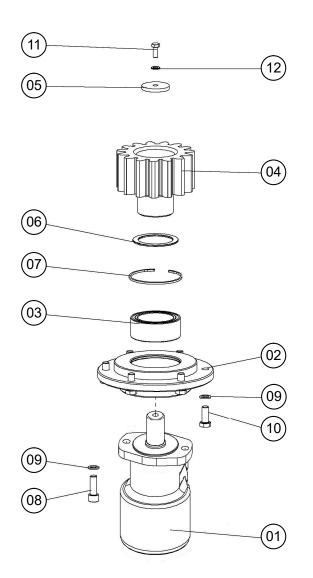

#### **ROTATION MOTOR ASSEMBLY**

| ITEM | PART NO.      | PART NAME               | Q'TY | REMARKS        |
|------|---------------|-------------------------|------|----------------|
| **   | **            | ROTATION MOTOR ASSEMBLY | 1    | (ITEMS 1 - 12) |
| 01   | VMX17ER-08501 | * ROTATION MOTOR        | 1    | , ,            |
| 02   | VR15ER-08501  | * FLANGE                | 1    |                |
| 03   | VM19ER-08502  | * BEARING               | 1    |                |
| 04   | VMX17ER-08503 | * GEAR                  | 1    |                |
| 05   | V4-02513      | * WASHER                | 1    |                |
| 06   | VM19ER-08505  | * SHIM                  | 1    |                |
| 07   | VM19ER-08506  | * CIRCLIP               | 1    |                |
| 08   | VM19ER-08507  | * HEXAGON SOCKET BOLT   | 2    |                |
| 09   | VM19ER-08508  | * DISC WASHER           | 8    | M12            |
| 10   | 101032-12030  | * HEXAGON BOLT          | 6    | M12 X 30 10.9  |
| 11   | 101032-08020  | * HEXAGON BOLT          | 1    | M8 X 20 10.9   |
| 12   | VMX17ER-08502 | * WASHER                | 1    |                |
| **   | VX5ER-98011   | ROTATION MOTOR SEAL KIT | 1    |                |
|      |               |                         |      |                |