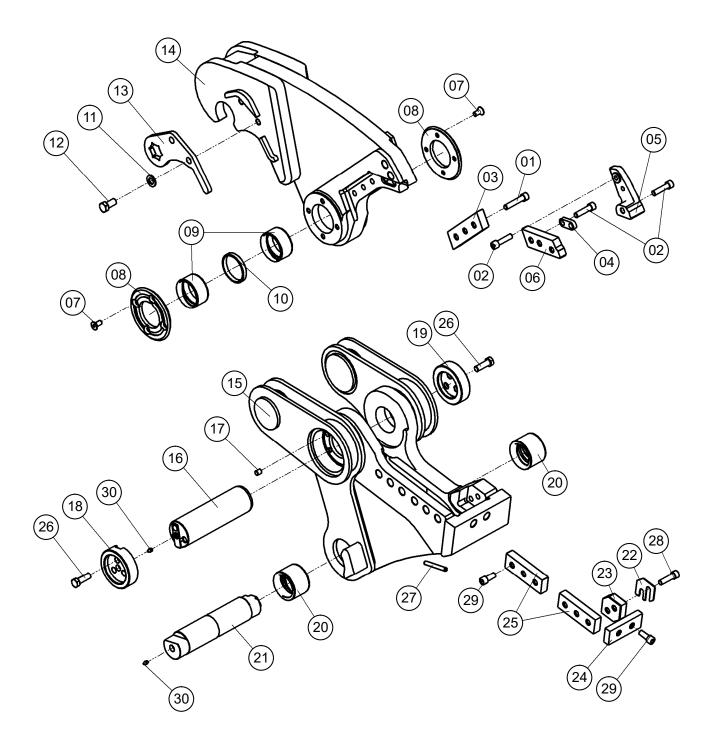

#### PRIMARY (P) JAW ASSEMBLY

| ITEM | PART NO.      | PART NAME         | Q'TY | REMARKS       |
|------|---------------|-------------------|------|---------------|
| 01   | V50P-02809    | SPRING PIN        | 1    |               |
| 02   | VXS20ER-02501 | JAW PIVOT PIN     | 1    |               |
| 03   | VMX25ER-02705 | DOWEL PIN         | 4    |               |
| 04   | VMX13ER-02701 | PIN COVER         | 1    |               |
| 05   | VMX13ER-02702 | PIN COVER         | 1    |               |
| 06   | V22P-02801    | BUSHING           | 2    |               |
| 07   | VMX13ER-02703 | PIN               | 1    |               |
| 08   | VMX22ER-02856 | тоотн             | 3    |               |
| 09   | V22S-02804    | CUTTER BLADE      | 2    |               |
| 10   | 101032-18055  | HEXAGON BOLT      | 6    | M18 X 55 10.9 |
| 11   | V4C-02805     | COUNTERSUNK SCREW | 2    |               |
| 12   | V4-02516      | SELF-LOCKING NUT  | 4    |               |
| 13   | VMX22ER-02857 | HEXAGON BOLT      | 3    |               |
| 14   | VMX22ER-02855 | SELF-LOCKING NUT  | 3    |               |
| 15   | VS30E-02508   | GREASE NIPPLE     | 2    |               |
| 16   | VMX13ER-02704 | JAW               | 1    |               |
| 17   | V26S-02805    | COUNTERSUNK SCREW | 2    |               |
| 18   | VM16ER-02507  | COUNTERSUNK SCREW | 8    |               |
| 19   | VR15ER-02503  | HEXAGON BOLT      | 2    |               |
| 20   | HB3R-81114E   | DISC WASHER       | 2    |               |
| 21   | VMX13ER-02705 | SHIM              | 1    |               |
| 22   | VS9E-02507    | RETAINING PLATE   | 2    |               |
| 23   | VMX13ER-02706 | BUSHING           | 2    |               |
| 24   | VXS20ER-02504 | SPACER            | 1    |               |
| 25   | VMX10ER-02704 | WRENCH            | 1    |               |
| 26   | VMX13ER-02707 | JAW               | 1    |               |
|      |               |                   |      |               |
|      |               |                   |      |               |
|      |               |                   |      |               |
|      |               |                   |      |               |
|      |               |                   |      |               |
|      |               |                   |      |               |
|      |               |                   |      |               |
|      |               |                   |      |               |
|      |               |                   |      |               |
|      |               |                   |      |               |
|      |               |                   |      |               |
|      | •             | ·                 | -    | ·             |