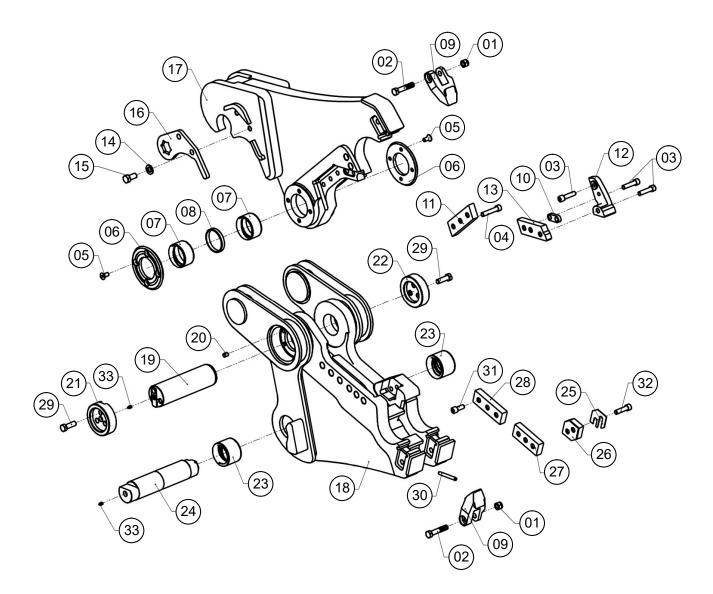

#### HYDRAULIC CYLINDER

| ITEM | PART NO.      | PART NAME                   | Q'TY | REMARKS         |
|------|---------------|-----------------------------|------|-----------------|
|      | VMX13ER-91001 | HYDRAULIC CYLINDER ASSEMBLY | 1    | (ITEMS 1 - 21)  |
| 01   | VMX13ER-01501 | * PISTON ROD                | 1    |                 |
| 02   | VMX13ER-01502 | ** PISTON ROD CONNECTION    | 1    |                 |
| 03   | VMX13ER-01503 | ** BUSHING                  | 2    |                 |
| 04   | VMX13ER-01504 | ** SPACER                   | 1    |                 |
| 05   | VMX13ER-01505 | * CYLINDER TUBE             | 1    |                 |
| 06   | VMX13ER-01506 | ** CYLINDER BASE            | 1    |                 |
| 07   | VMX13ER-01507 | ** CYLINDER BASE CONNECTION | 1    |                 |
| 08   | VMX13ER-01508 | ** BUSHING                  | 2    |                 |
| 09   | VMX13ER-01509 | ** SPACER                   | 1    |                 |
| 10   | VMX13ER-01510 | * PISTON HEAD               | 1    |                 |
| 11   | VMX13ER-01511 | * PISTON                    | 1    |                 |
| 12   | VMX13ER-01512 | * SET SCREW                 | 2    |                 |
| 13   | VMX13ER-01513 | * PISTON GUIDE RING         | 2    |                 |
| 14   | VMX13ER-01514 | * PISTON SEAL               | 1    |                 |
| 15   | VMX13ER-01515 | * PISTON SEAL               | 1    |                 |
| 16   | VMX13ER-01516 | * ROD GUIDE RING            | 3    |                 |
| 17   | VMX13ER-01517 | * PISTON HEAD SEAL          | 1    |                 |
| 18   | VMX13ER-01518 | * PISTON HEAD SEAL          | 1    |                 |
| 19   | VMX13ER-01519 | * ROD SEAL                  | 1    |                 |
| 20   | VMX13ER-01520 | * SCRAPER RING              | 1    |                 |
| 21   | VMX13ER-01521 | * HEXAGON SOCKET BOLT       | 22   |                 |
| **   | VMX13ER-91011 | CYLINDER SEAL KIT           | 1    | (ITEMS 13 - 20) |
|      |               |                             |      |                 |
|      |               |                             |      |                 |
|      |               |                             |      |                 |
|      |               |                             |      |                 |
|      |               |                             |      |                 |
|      |               |                             |      |                 |
|      |               |                             |      |                 |
|      |               |                             |      |                 |
|      |               |                             |      |                 |
|      |               |                             |      |                 |
|      |               |                             |      |                 |
|      |               |                             |      |                 |
|      |               |                             |      |                 |
|      |               |                             |      |                 |

#### **ROTATION MOTOR ASSEMBLY**

| ITEM | PART NO.      | PART NAME               | Q'TY | REMARKS        |
|------|---------------|-------------------------|------|----------------|
| **   | **            | ROTATION MOTOR ASSEMBLY | 1    | (ITEMS 1 - 12) |
| 01   | VMX17ER-08501 | * ROTATION MOTOR        | 1    | , ,            |
| 02   | VR15ER-08501  | * FLANGE                | 1    |                |
| 03   | VM19ER-08502  | * BEARING               | 1    |                |
| 04   | VMX17ER-08503 | * GEAR                  | 1    |                |
| 05   | V4-02513      | * WASHER                | 1    |                |
| 06   | VM19ER-08505  | * SHIM                  | 1    |                |
| 07   | VM19ER-08506  | * CIRCLIP               | 1    |                |
| 08   | VM19ER-08507  | * HEXAGON SOCKET BOLT   | 2    |                |
| 09   | VM19ER-08508  | * DISC WASHER           | 8    | M12            |
| 10   | 101032-12030  | * HEXAGON BOLT          | 6    | M12 X 30 10.9  |
| 11   | 101032-08020  | * HEXAGON BOLT          | 1    | M8 X 20 10.9   |
| 12   | VMX17ER-08502 | * WASHER                | 1    |                |
| **   | VX5ER-98011   | ROTATION MOTOR SEAL KIT | 1    |                |
|      |               |                         |      |                |