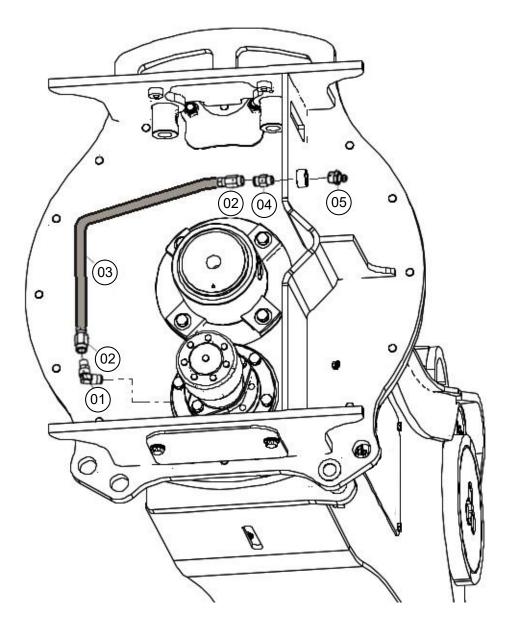

| ITEM | PART NO.      | PART NAME         | Q'TY | REMARKS |
|------|---------------|-------------------|------|---------|
| 01   | VMX17ER-03551 | 90° ELBOW FITTING | 1    |         |
| 02   | VMX17ER-03552 | HOSE FITTING      | 2    |         |
| 03   | VMX17ER-03553 | HOSE              | 1    |         |
| 04   | VMX17ER-03554 | CONNECTOR         | 1    |         |
| 05   | VS30E-02508   | GREASE NIPPLE     | 1    |         |
|      |               |                   |      |         |
|      |               |                   |      |         |
|      |               |                   |      |         |
|      |               |                   |      |         |
|      |               |                   |      |         |
|      |               |                   |      |         |
|      |               |                   |      |         |
|      |               |                   |      |         |
|      |               |                   |      |         |
|      |               |                   |      |         |
|      |               |                   |      |         |
|      |               |                   |      |         |
|      |               |                   |      |         |
|      |               |                   |      |         |
|      |               |                   |      |         |
|      |               |                   |      |         |
|      |               |                   |      |         |
|      |               |                   |      |         |
|      |               |                   |      |         |
|      |               |                   |      |         |
|      |               |                   |      |         |
|      |               |                   |      |         |
|      |               |                   |      |         |
|      |               |                   |      |         |
|      |               |                   |      |         |
|      |               |                   |      |         |
|      |               |                   |      |         |
|      |               |                   |      |         |
|      |               |                   |      |         |
|      |               |                   |      |         |
|      |               |                   | 1    |         |

#### ROTATION ASSEMBLY LUBRICATION LINE