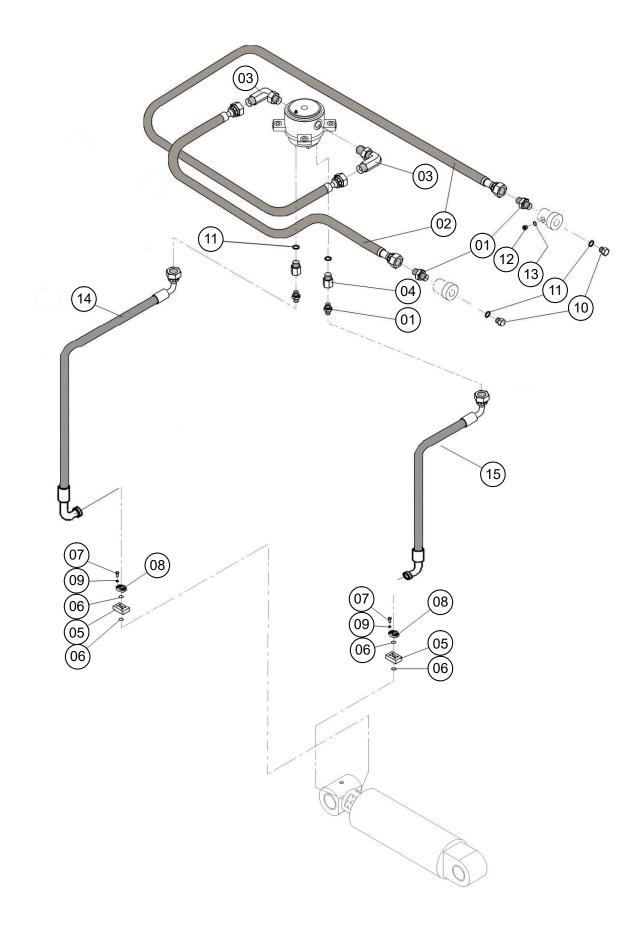

#### CYLINDER HYDRAULIC SYSTEM

| ITEM | PART NO.      | PART NAME         | Q'TY | REMARKS |
|------|---------------|-------------------|------|---------|
| 01   | V6-03501      | CONNECTOR         | 4    |         |
| 02   | VMX17ER-03501 | HOSE ASSEMBLY     | 2    |         |
| 03   | VR7ER-03503   | 90° ELBOW FITTING | 2    |         |
| 04   | V6-03505      | EXTENSION FITTING | 2    |         |
| 05   | VM13ER-03501  | VALVE BLOCK       | 2    |         |
| 06   | VM32ER-03508  | O-RING            | 4    |         |
| 07   | VM13ER-03502  | HEXAGON BOLT      | 8    |         |
| 08   | VM19ER-03505  | SPLIT FLANGE      | 2    |         |
| 09   | VMX25ER-03502 | DISC WASHER       | 8    |         |
| 10   | VR15ER-03506  | PLUG              | 2    |         |
| 11   | VR7ER-03505   | SEAL              | 4    |         |
| 12   | VMX17ER-03502 | PLUG              | 2    |         |
| 13   | VM32ER-03515  | SEAL              | 2    |         |
| 14   | VMX13ER-03501 | HOSE ASSEMBLY     | 1    |         |
| 15   | VMX13ER-03502 | HOSE ASSEMBLY     | 1    |         |
|      |               |                   |      |         |

#### **ROTATION HYDRAULIC SYSTEM**

| ITEM     | PART NO.      | PART NAME                | Q'TY   | REMARKS |
|----------|---------------|--------------------------|--------|---------|
|          |               |                          |        |         |
| 01       | V4-03503      | CONNECTOR                | 4      |         |
| 02       | VM32ER-03535  | CONNECTOR                | 2      |         |
| 03       | V4-03502      |                          | 2      |         |
| 04       | VMX13ER-03503 | HOSE ASSEMBLY            | 1      |         |
| 05       | VMX17ER-03504 | HOSE ASSEMBLY<br>REDUCER | 1<br>2 |         |
| 06<br>07 | V4-03507      | VALVE ASSEMBLY           |        |         |
| 07       | V4-03501      |                          | 1      |         |
| 08<br>00 | V4-03508      | HEXAGON SOCKET BOLT      | 4      |         |
| 09       | VM19ER-03516  | SEAL                     | 6      |         |
| 10       | VM19ER-03515  | PLUG                     | 2      |         |
|          |               |                          |        |         |
|          |               |                          |        |         |
|          |               |                          |        |         |
|          |               |                          |        |         |
|          |               |                          |        |         |
|          |               |                          |        |         |
|          |               |                          |        |         |
|          |               |                          |        |         |
|          |               |                          |        |         |
|          |               |                          |        |         |
|          |               |                          |        |         |
|          |               |                          |        |         |
|          |               |                          |        |         |
|          |               |                          |        |         |
|          |               |                          |        |         |
|          |               |                          |        |         |
|          |               |                          |        |         |
|          |               |                          |        |         |
|          |               |                          |        |         |
|          |               |                          |        |         |
|          |               |                          |        |         |
|          |               |                          |        |         |
|          |               |                          |        |         |
|          |               |                          |        |         |
|          |               |                          |        |         |
|          |               |                          |        |         |
|          |               |                          |        |         |
|          |               |                          |        | L       |

| ITEM | PART NO.      | PART NAME         | Q'TY | REMARKS |
|------|---------------|-------------------|------|---------|
| 01   | VMX17ER-03551 | 90° ELBOW FITTING | 1    |         |
| 02   | VMX17ER-03552 | HOSE FITTING      | 2    |         |
| 03   | VMX17ER-03553 | HOSE              | 1    |         |
| 04   | VMX17ER-03554 | CONNECTOR         | 1    |         |
| 05   | VS30E-02508   | GREASE NIPPLE     | 1    |         |
|      |               |                   |      |         |
|      |               |                   |      |         |
|      |               |                   |      |         |
|      |               |                   |      |         |
|      |               |                   |      |         |
|      |               |                   |      |         |
|      |               |                   |      |         |
|      |               |                   |      |         |
|      |               |                   |      |         |
|      |               |                   |      |         |
|      |               |                   |      |         |
|      |               |                   |      |         |
|      |               |                   |      |         |
|      |               |                   |      |         |
|      |               |                   |      |         |
|      |               |                   |      |         |
|      |               |                   |      |         |
|      |               |                   |      |         |
|      |               |                   |      |         |
|      |               |                   |      |         |
|      |               |                   |      |         |
|      |               |                   |      |         |
|      |               |                   |      |         |
|      |               |                   |      |         |
|      |               |                   |      |         |
|      |               |                   |      |         |
|      |               |                   |      |         |
|      |               |                   |      |         |
|      |               |                   |      |         |
|      |               |                   |      |         |
|      |               |                   | 1    |         |