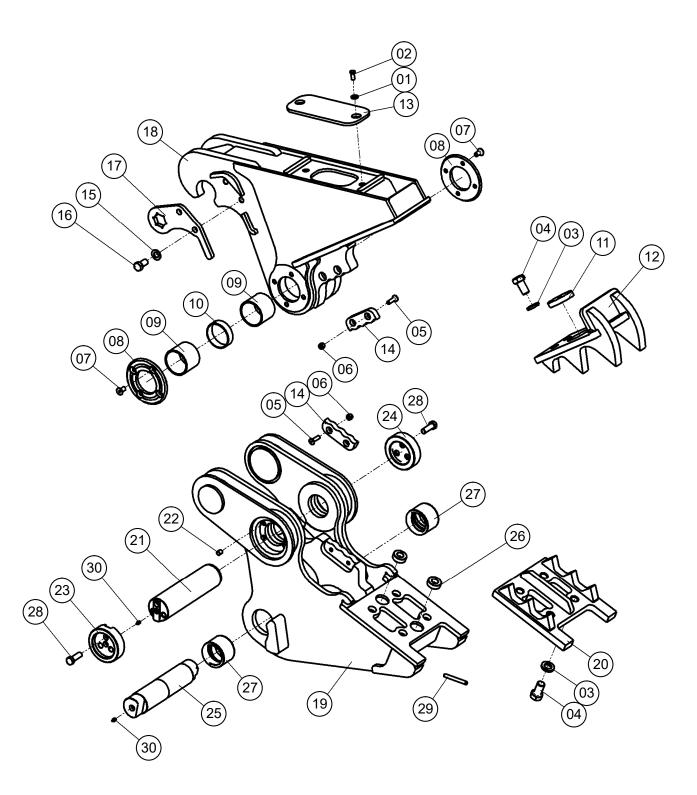

#### **CRUSHER FRAME ASSEMBLY**

| ITEM | PART NO.      | PART NAME                       | Q'TY | REMARKS        |
|------|---------------|---------------------------------|------|----------------|
| 01   | VM19ER-08508  | DISC WASHER                     | 13   | M12            |
| 02   | 101022-12020  | HEXAGON BOLT                    | 13   | M12 X 20 8.8   |
| 03   | VXB6ER-02502  | COVER                           | 2    |                |
| 04   | VMX25ER-02501 | FLAT WASHER                     | 1    |                |
| 05   | VMX17ER-02502 | SAFETY PIN                      | 1    |                |
| 06   | VS30E-02508   | GREASE NIPPLE                   | 6    |                |
| 07   | VR15ER-02503  | HEXAGON BOLT                    | 1    |                |
| 08   | HB3R-81114E   | DISC WASHER                     | 1    | M24            |
| 09   | VS30E-02506   | SELF LOCKING NUT                | 1    |                |
| 10   | VMX10ER-02507 | WRENCH                          | 1    |                |
| 11   | VMX25ER-02509 | BUFFER                          | 1    |                |
| 12   | VMX13ER-02501 | FRAME ASSEMBLY                  | 1    |                |
| 13   | V4-02516      | SELF LOCKING NUT                | 1    |                |
| 14   | VR26ER-02618  | HEXAGON BOLT                    | 1    |                |
| 15   | VMX13ER-02502 | CYLINDER ROD PIN                | 1    |                |
| 16   | VX26ER-02516  | DISC WASHER                     | 2    | M14            |
| 17   | VMX13ER-02503 | SPRING PIN                      | 1    |                |
| 18   | VXS25ER-02509 | HEXAGON BOLT                    | 2    |                |
| 19   | VMX13ER-02504 | CYLINDER PIN                    | 1    |                |
| 20   | VMX13ER-91001 | HYDRAULIC CYLINDER              | 1    | SEE PAGE 02-01 |
| 21   | VR15ER-02513  | HEXAGON BOLT                    | 12   |                |
| 22   | VX100ER-03509 | DISC WASHER                     | 12   |                |
| 23   | VR15ER-02514  | SELF LOCKING NUT                | 14   |                |
| 24   | VR15ER-02512  | HEXAGON BOLT                    | 26   |                |
| 25   | VMX17ER-02508 | HEXAGON BOLT                    | 2    |                |
| 26   | VR15ER-93001  | SWIVEL BEARING                  | 1    |                |
| 27   | VR26ER2-02506 | COTTER PIN                      | 1    |                |
| 28   | NORDLOCK 12   | DISC WASHER                     | 4    | M12            |
| 29   | VMX17ER-02504 | COVER                           | 1    |                |
| 30   | VMX17ER-02505 | COVER                           | 1    |                |
| 31   | VMX17ER-02506 | COVER                           | 1    |                |
| 32   | VMX17ER-02503 | SAFETY PIN                      | 1    |                |
| 33   | VXS20ER-02509 | FLAT TOP BRACKET                | 1    |                |
| 34   | VR7ER-94001   | HYDRAULIC SWIVEL JOINT ASSEMBLY | 1    |                |
| 35   | 101032-12035  | HEXAGON BOLT                    | 4    | M12 X 35 10.9  |
| **   | VMX13ER-91011 | CYLINDER SEAL KIT               | **   |                |
| **   | VR7ER-94011   | HYDRAULIC SWIVEL JOINT SEAL KIT | **   |                |