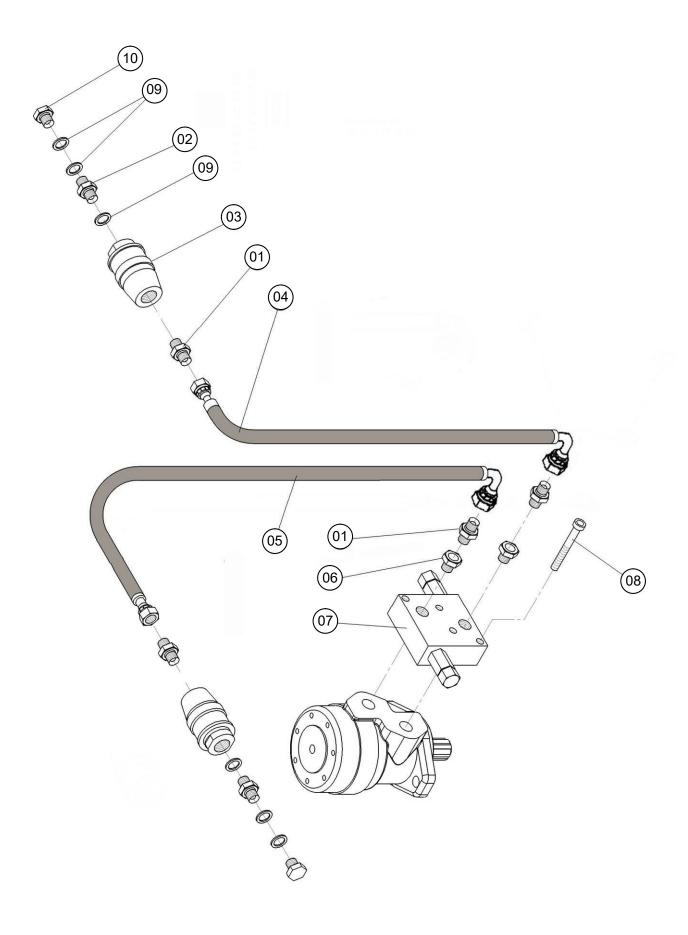

#### **ROTATION HYDRAULIC SYSTEM**

| ITEM     | PART NO.      | PART NAME                | Q'TY   | REMARKS |
|----------|---------------|--------------------------|--------|---------|
|          |               |                          |        |         |
| 01       | V4-03503      | CONNECTOR                | 4      |         |
| 02       | VM32ER-03535  | CONNECTOR                | 2      |         |
| 03       | V4-03502      |                          | 2      |         |
| 04       | VMX13ER-03503 | HOSE ASSEMBLY            | 1      |         |
| 05       | VMX17ER-03504 | HOSE ASSEMBLY<br>REDUCER | 1<br>2 |         |
| 06<br>07 | V4-03507      | VALVE ASSEMBLY           |        |         |
| 07       | V4-03501      |                          | 1      |         |
| 08<br>00 | V4-03508      | HEXAGON SOCKET BOLT      | 4      |         |
| 09       | VM19ER-03516  | SEAL                     | 6      |         |
| 10       | VM19ER-03515  | PLUG                     | 2      |         |
|          |               |                          |        |         |
|          |               |                          |        |         |
|          |               |                          |        |         |
|          |               |                          |        |         |
|          |               |                          |        |         |
|          |               |                          |        |         |
|          |               |                          |        |         |
|          |               |                          |        |         |
|          |               |                          |        |         |
|          |               |                          |        |         |
|          |               |                          |        |         |
|          |               |                          |        |         |
|          |               |                          |        |         |
|          |               |                          |        |         |
|          |               |                          |        |         |
|          |               |                          |        |         |
|          |               |                          |        |         |
|          |               |                          |        |         |
|          |               |                          |        |         |
|          |               |                          |        |         |
|          |               |                          |        |         |
|          |               |                          |        |         |
|          |               |                          |        |         |
|          |               |                          |        |         |
|          |               |                          |        |         |
|          |               |                          |        |         |
|          |               |                          |        |         |
|          |               |                          |        | L       |