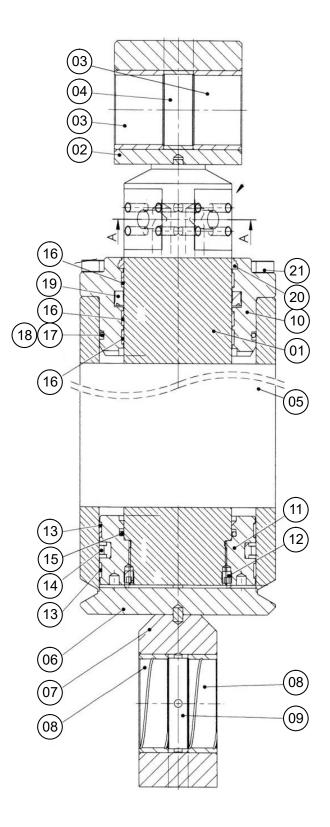

#### HYDRAULIC CYLINDER

| ITEM | PART NO.      | PART NAME                   | Q'TY | REMARKS         |
|------|---------------|-----------------------------|------|-----------------|
|      | VMX13ER-91001 | HYDRAULIC CYLINDER ASSEMBLY | 1    | (ITEMS 1 - 21)  |
| 01   | VMX13ER-01501 | * PISTON ROD                | 1    |                 |
| 02   | VMX13ER-01502 | ** PISTON ROD CONNECTION    | 1    |                 |
| 03   | VMX13ER-01503 | ** BUSHING                  | 2    |                 |
| 04   | VMX13ER-01504 | ** SPACER                   | 1    |                 |
| 05   | VMX13ER-01505 | * CYLINDER TUBE             | 1    |                 |
| 06   | VMX13ER-01506 | ** CYLINDER BASE            | 1    |                 |
| 07   | VMX13ER-01507 | ** CYLINDER BASE CONNECTION | 1    |                 |
| 08   | VMX13ER-01508 | ** BUSHING                  | 2    |                 |
| 09   | VMX13ER-01509 | ** SPACER                   | 1    |                 |
| 10   | VMX13ER-01510 | * PISTON HEAD               | 1    |                 |
| 11   | VMX13ER-01511 | * PISTON                    | 1    |                 |
| 12   | VMX13ER-01512 | * SET SCREW                 | 2    |                 |
| 13   | VMX13ER-01513 | * PISTON GUIDE RING         | 2    |                 |
| 14   | VMX13ER-01514 | * PISTON SEAL               | 1    |                 |
| 15   | VMX13ER-01515 | * PISTON SEAL               | 1    |                 |
| 16   | VMX13ER-01516 | * ROD GUIDE RING            | 3    |                 |
| 17   | VMX13ER-01517 | * PISTON HEAD SEAL          | 1    |                 |
| 18   | VMX13ER-01518 | * PISTON HEAD SEAL          | 1    |                 |
| 19   | VMX13ER-01519 | * ROD SEAL                  | 1    |                 |
| 20   | VMX13ER-01520 | * SCRAPER RING              | 1    |                 |
| 21   | VMX13ER-01521 | * HEXAGON SOCKET BOLT       | 22   |                 |
| **   | VMX13ER-91011 | CYLINDER SEAL KIT           | 1    | (ITEMS 13 - 20) |
|      |               |                             |      |                 |
|      |               |                             |      |                 |
|      |               |                             |      |                 |
|      |               |                             |      |                 |
|      |               |                             |      |                 |
|      |               |                             |      |                 |
|      |               |                             |      |                 |
|      |               |                             |      |                 |
|      |               |                             |      |                 |
|      |               |                             |      |                 |
|      |               |                             |      |                 |
|      |               |                             |      |                 |
|      |               |                             |      |                 |
|      |               |                             |      |                 |